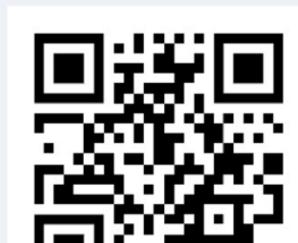

# **Step 1:** Find EdApp using one of the below options -

- Use the QR code to the right to Download EdApp to your mobile device
- Go to the web address: <u>https://web.edapp.com/#login</u>

**Note:** You can use both web browser and mobile application to access EdApp lessons