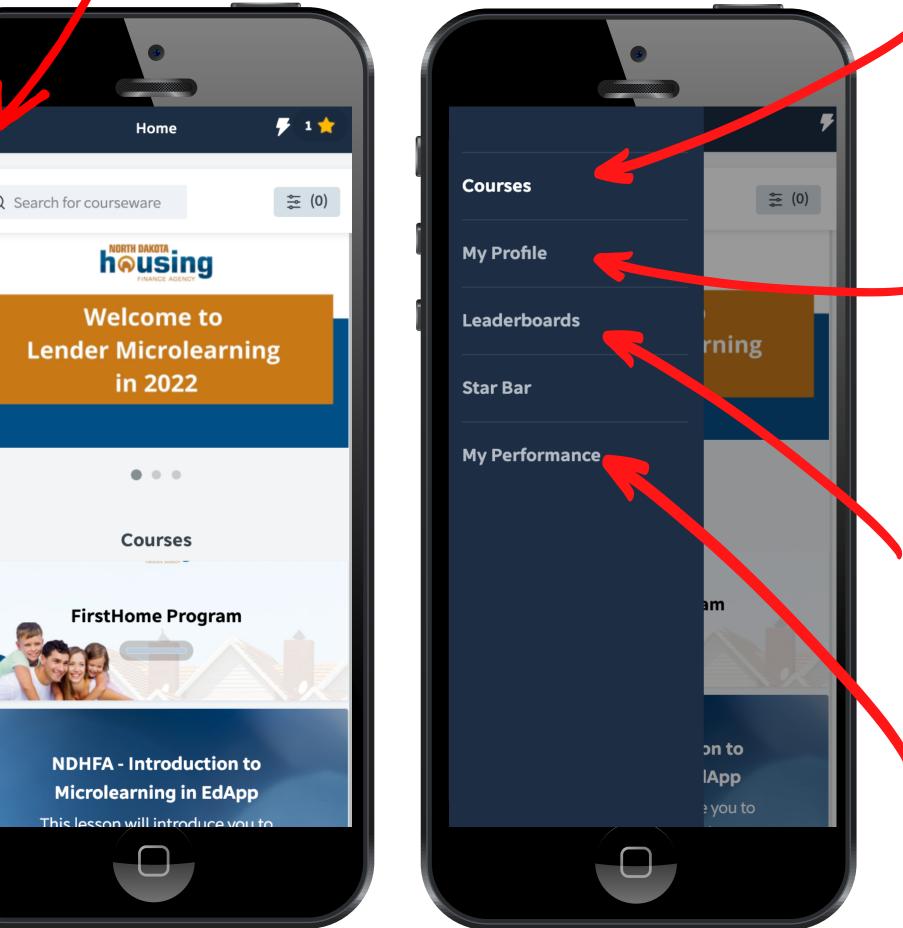

### Click the Menu Icon to see all user tabs

**Courses:** Dashboard housing all available training content.

**My Profile:** Change your password, view achievements and change App language here.

Leaderboards: Complete courses and earn points, then see where you stand in the rankings of others taking this training.

**My Performance:** View all courses that you completed or have yet to complete.