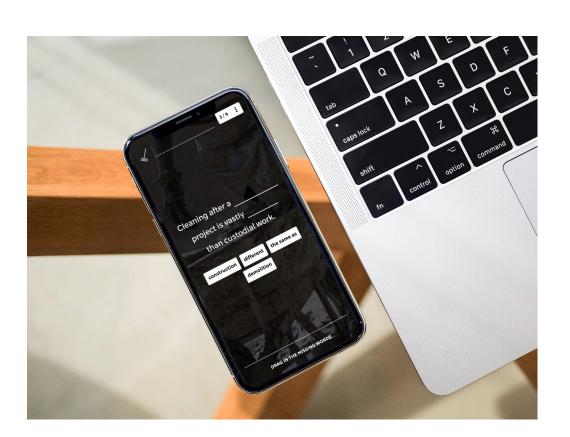

## **Step 3:** Begin completing **Quizzes and Courses**

Access **Courses** from the top menu bar, and click on any content to begin.

Page 1 of 2