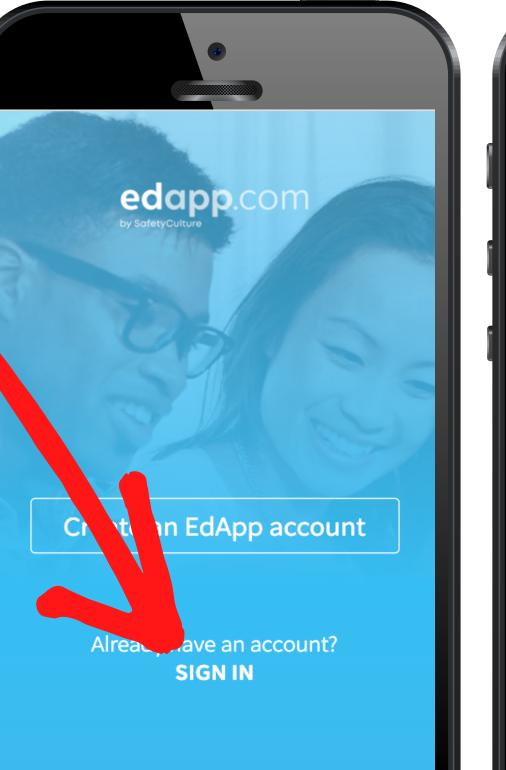

### Step 2: At the login screen, click SIGN IN

To login, enter:

- username: [Your email address]<sup>\*</sup>
- password: NDHFA2022

\*Please use the email address through which you received this message.